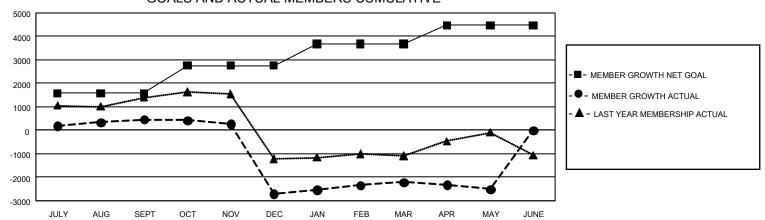

## GOALS AND ACTUAL MEMBERS CUMULATIVE

| DROPPED CLUBS: 127   |       | 488 CLUBS OF 1,079 ADDED 1 OR<br>MORE NEW MEMBERS | GENDER DISTRIBUTION             |                 |        |
|----------------------|-------|---------------------------------------------------|---------------------------------|-----------------|--------|
|                      |       |                                                   | MALE 24,862 (68.39%             |                 |        |
|                      |       |                                                   | FEMALE                          | 11,493 (31.61%) |        |
| DROPPED MEMBERS      |       |                                                   |                                 |                 |        |
| DECEASED             | 80    | CLICK HERE FOR CUMULATIVE                         | TOTAL FAMILY UNIT MEMBERS       |                 | 17,196 |
| CLUB CANCELLED 2,894 |       | MEMBERSHIP DATA                                   |                                 |                 | 0.074  |
| OTHER                | 3,382 |                                                   | FAMILY MEMBERS PAYING HALF DUES |                 | 9,874  |
| TOTAL                | 6,356 |                                                   |                                 |                 |        |

## GMT Constitutional Area 6, Group K

**GMT**: OPEN

REPORT DOES NOT INCLUDE CLUBS IN UNDISTRICTED AREAS.

| Clubs                      |               |           |               | Members                    |                        |                         |                                                    |  |
|----------------------------|---------------|-----------|---------------|----------------------------|------------------------|-------------------------|----------------------------------------------------|--|
| RESULTS FOR 2019-2020      |               |           |               | RESULTS FOR 2019-2020      |                        |                         |                                                    |  |
| QUARTER                    | NEW CLUB GOAL | NEW CLUBS | DROPPED CLUBS | QUARTER MEM                | BER GROWTH NET<br>GOAL | MEMBER GROWTH<br>ACTUAL | DROPPED<br>MEMBERS ACTUAL<br>(including transfers) |  |
| JULY/AUG/SEPT              | 174<br>81     | 39<br>16  | 13<br>106     | JULY/AUG/SEPT              | 4,725                  | 1,707<br>993            | 1,159                                              |  |
| OCT/NOV/DEC<br>JAN/FEB/MAR | 63            | 15        | 7             | OCT/NOV/DEC<br>JAN/FEB/MAR | 3,540<br>2,775         | 1,158                   | 4,131<br>454                                       |  |
| APR/MAY/JUNE               | 36            | 4         | 1             | APR/MAY/JUNE               | 2,385                  | 354                     | 611                                                |  |