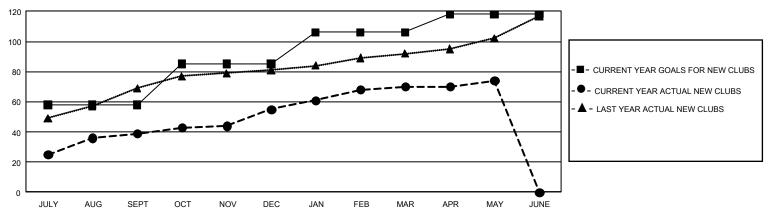

## GOALS AND ACTUAL NEW CLUBS CUMULATIVE

## GMT Constitutional Area 6, Group K

**GMT**: OPEN

REPORT DOES NOT INCLUDE CLUBS IN UNDISTRICTED AREAS.

| Clubs                      |               |           |               | Members                    |                        |                         |                                                    |  |
|----------------------------|---------------|-----------|---------------|----------------------------|------------------------|-------------------------|----------------------------------------------------|--|
| RESULTS FOR 2019-2020      |               |           |               | RESULTS FOR 2019-2020      |                        |                         |                                                    |  |
| QUARTER                    | NEW CLUB GOAL | NEW CLUBS | DROPPED CLUBS | QUARTER MEM                | BER GROWTH NET<br>GOAL | MEMBER GROWTH<br>ACTUAL | DROPPED<br>MEMBERS ACTUAL<br>(including transfers) |  |
| JULY/AUG/SEPT              | 174<br>81     | 39<br>16  | 13<br>106     | JULY/AUG/SEPT              | 4,725                  | 1,707<br>993            | 1,159                                              |  |
| OCT/NOV/DEC<br>JAN/FEB/MAR | 63            | 15        | 7             | OCT/NOV/DEC<br>JAN/FEB/MAR | 3,540<br>2,775         | 1,158                   | 4,131<br>454                                       |  |
| APR/MAY/JUNE               | 36            | 4         | 1             | APR/MAY/JUNE               | 2,385                  | 354                     | 611                                                |  |